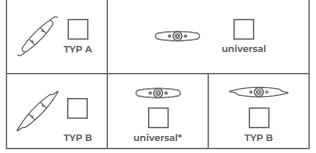

## Order form Sunbreaker 210 rotary

Refers to order no:

1. Select the type of blade and plugs

\*does not cover the entire surface of the blade

2. Select drive type