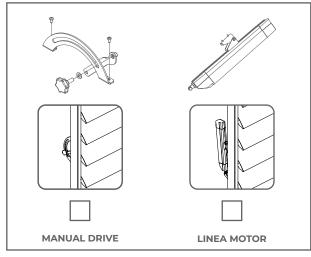

## Order form Sunbreaker 210 rotary

Refers to order no:

1. Select the type of blade and plugs

\*does not cover the entire surface of the blade

2. Select drive type