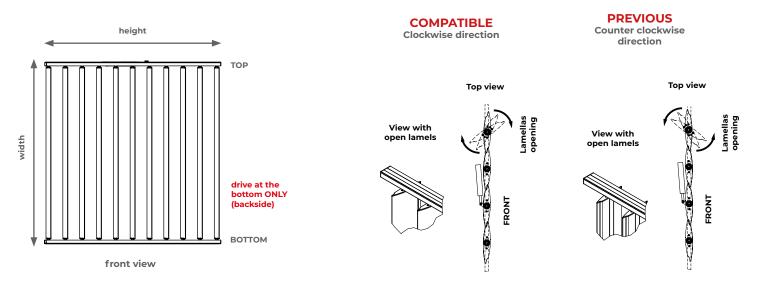

7. Determine the direction of rotation of the blades

The above drawing should be interpreted as a front projection of the system. Mounting of the SUNBREAKER 210 system can be carried out in a niche or on a substructure. NO FACADE MOUNTING BRACKETS!!!

There is a choice of lamellas that open clockwise or counterclockwise, thus determining the side in which the lamellas open.

8. Specify the dimensions, number and side of the drive and the direction of opening of the lamellas.