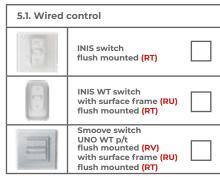

## 5. Automation

4. Colour select

| 5.2. Somfy RTS radio control |                                                                           |  |  |  |  |  |  |  |
|------------------------------|---------------------------------------------------------------------------|--|--|--|--|--|--|--|
|                              | Remote control receiver flush<br>mounted Universal Receiver<br>RTS (FD)   |  |  |  |  |  |  |  |
|                              | Remote control receiver<br>Universal Slim Reciver RTS<br>Stak3/Stas3 (FD) |  |  |  |  |  |  |  |
| ( <u>+</u> )++               | Single-channel remote control<br>Situo 1 PURE <b>(FP)</b>                 |  |  |  |  |  |  |  |
| [ <u>×@×</u> ]6              | Five-channel remote control<br>Situo 5 PURE <mark>(FU)</mark>             |  |  |  |  |  |  |  |