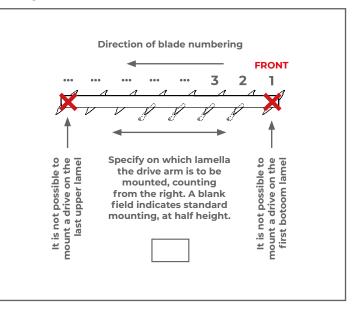

## 3. On which lamella is the drive arm to be mounted, counting from the bottom

|                                    | BEIGE   |          | BEIGE    |          | BEIGE    |          | BEIGE    |          | BEIGE    |          | BEIGE WHITE |          | DARK GREY |           | ANTHRACITS |          |          |          | BLACK    |          |          | BLACK    | S BROWNES |          |         | S        | OTHER<br>COLOUR<br>RAL |
|------------------------------------|---------|----------|----------|----------|----------|----------|----------|----------|----------|----------|-------------|----------|-----------|-----------|------------|----------|----------|----------|----------|----------|----------|----------|-----------|----------|---------|----------|------------------------|
| COLOUR FROM THE<br>SELT COLLECTION | VSR 240 | RAL 1015 | RAL 1013 | RAL 9001 | RAL 9010 | RAL 9016 | RAL 7035 | RAL 9006 | RAL 7001 | RAL 7037 | RAL 9007    | RAL 7012 | DB 703    | FSM 71319 | RAL 7015   | RAL 7039 | RAL 7024 | RAL 7016 | RAL 7021 | RAL 7043 | RAL 7022 | RAL 9005 | RAL 8014  | RAL 8016 | VSR 780 | RAL 8003 |                        |
| Construction Colour                |         |          |          |          |          |          |          |          |          |          |             |          |           |           |            |          |          |          |          |          |          |          |           |          |         |          |                        |
| Colour of plastics                 |         |          |          |          |          |          |          |          |          |          |             |          |           |           |            |          |          |          |          |          |          |          |           |          |         |          |                        |

There is a choice of lamellas that open clockwise or counterclockwise, thus determining the side in which the lamellas open.

8. Specify the dimensions, number and side of the drive and the direction of opening of the lamellas.

|   | JANTITY<br>[szt.] | WIDTH<br>[mm] | HEIGHT<br>[mm] | DIRECTIONS<br>OF OPENING THE BLADES<br>CLOCKWISE /<br>COUNTECLOCKWISE | DRIVE<br>MANUAL/MOTOR | DRIVE LEVER<br>CONNECTION<br>BLADE NUMBER |
|---|-------------------|---------------|----------------|-----------------------------------------------------------------------|-----------------------|-------------------------------------------|
| 1 |                   |               |                |                                                                       |                       |                                           |
| 2 |                   |               |                |                                                                       |                       |                                           |
| 3 |                   |               |                |                                                                       |                       |                                           |
| 4 |                   |               |                |                                                                       |                       |                                           |
| 5 |                   |               |                |                                                                       |                       |                                           |
| 6 |                   |               |                |                                                                       |                       |                                           |
| 7 |                   |               |                |                                                                       |                       |                                           |